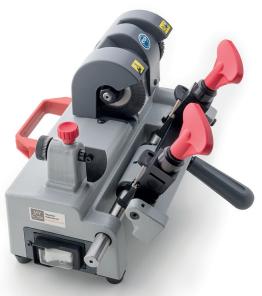

# Flash Bit Plus Portable, reliable, easy to use

Flash Bit Plus is a mechanical key-cutting machine for duplicating bit, double-bit, post box and special keys.

Easy to use and compact, Flash Bit Plus is ideal for small shops and mobile use; the perfect solution to cut all types of bit keys quickly and accurately.

## Ideal for mobile use

Weighing less than 8kg, and with a convenient carrying handle, Flash Bit Plus is easily transportable.

 Flash Bit Plus

 Image: Precision key cutting
 Image: Precision key cutting

 Smooth key cutting
 Image: Precision key cutting