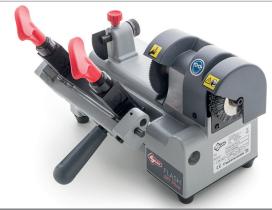

# Flash **BIT Plus**

## Flash Bit Plus

Flash Bit Plus is the key-cutting machine from Silca to duplicate bit, double bit, pump, mailbox, central stop, and special keys. With the dedicated original optional accessories, you can enlarge the range of copied keys to include keys with vertical cuts.

# Flash Bit Plus Portable, reliable, easy to use

Flash Bit Plus is a mechanical key-cutting machine for duplicating bit, double-bit, post box and special keys.

Easy to use and compact, Flash Bit Plus is ideal for small shops and mobile use; the perfect solution to cut all types of bit keys quickly and accurately.

# Smooth carriage movements

The machine features an innovative release system to allow working with a free-moving or regulated carriage. The special tilting mechanism that combines a dedicated shaft and carriage movement ensures a clean cut on the duplicate key.

# Versatile

The three-sided revolving clamps feature a special blocking system for Abus\* and Abloy\* type keys. Locksmiths can benefit from a selection of optionals to widen the range of keys cut including the vertical milling adaptor.

#### **Optimized calibration** Flash Bit Plus is

equipped with a tracer point adjustment system for fast, precise calibration.

Carriage release system

### Safe

The on-off switch features a safety cut-out to protect the user. The machine needs to be manually restarted after a power interruption.