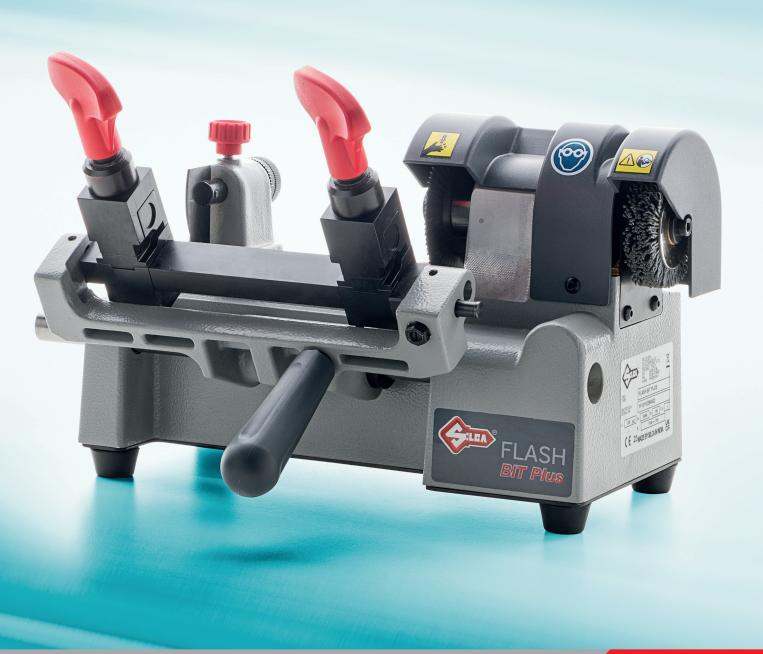

## Flash Bit Plus

Flash Bit Plus is the key-cutting machine from Silca to duplicate bit, double bit, pump, mailbox, central stop, and special keys. With the dedicated original optional accessories, you can enlarge the range of copied keys to include keys with vertical cuts.

# Flash Bit Plus Portable, reliable, easy to use

Flash Bit Plus is a mechanical key-cutting machine for duplicating bit, double-bit, post box and special keys.

Easy to use and compact, Flash Bit Plus is ideal for small shops and mobile use; the perfect solution to cut all types of bit keys quickly and accurately.

# Versatile

The three-sided revolving clamps feature a special blocking system for Abus\* and Abloy\* type keys. Locksmiths can benefit from a selection of optionals to widen the range of keys cut including the vertical milling adaptor.