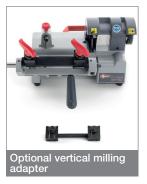

# Versatile

The three-sided revolving clamps feature a special blocking system for Abus\* and Abloy\* type keys. Locksmiths can benefit from a selection of optionals to widen the range of keys cut including the vertical milling adaptor.