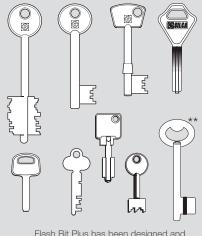

## Flash Bit Plus

Flash Bit Plus is the key-cutting machine from Silca to duplicate bit, double bit, pump, mailbox, central stop, and special keys. With the dedicated original optional accessories, you can enlarge the range of copied keys to include keys with vertical cuts.

Flash Bit Plus has been designed and manufactured in conformity with CE mark European standards.

\*\* Duplicate with specific optional accessories.