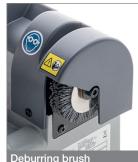

# Cut keys finished perfectly

The deburring brush in 'Tynex' is integrated into the machine and housed behind a protective shield.