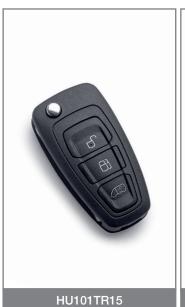

## Main features

The Silca Remote Car Key for Ford\* HU101TR15 has a similar design to the original key and is supplied ready-to-programme with the PCB, transponder and HU101 flip blade included. The key features three function buttons (lock, unlock and rear door open) and can be programmed with Smart Pro. The key is packed individually in a plastic clamshell for easy