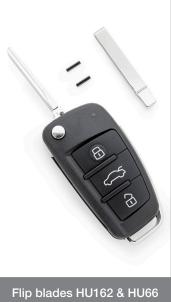

## Main features

The Silca Remote Car Key HU-AR22 has a similar design to the original key and is supplied ready-to-programme with the PCB, transponder and two flip blades HU66 and HU162 included.

The key features three function buttons (lock, unlock and boot open) and can be programmed with Smart Pro.