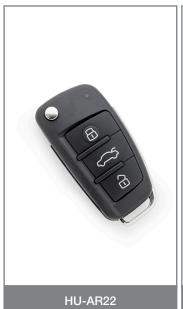

## New Silca Remote Car Key HU-AR22 compatible with Audi\*

Silca is pleased to introduce a new reference for duplicating Audi\* A3 and Q2 remote car keys: the perfect solution for replacing damaged or lost original keys, or to have a duplicate in case of emergency.

## Main features

The Silca Remote Car Key HU-AR22 has a similar design to the original key and is supplied ready-to-programme with the PCB, transponder and two flip blades HU66 and HU162 included.

The key features three function buttons (lock, unlock and boot open) and can be programmed with Smart Pro.