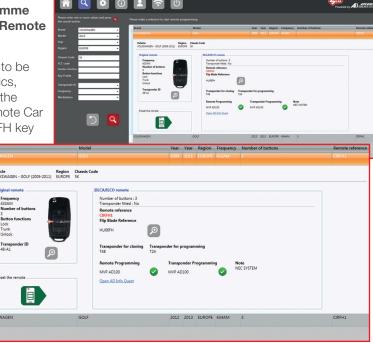

### **SRP SOFTWARE**

#### The SRP software is the user-friendly programme that guides you step-by-step through all the Remote Car Key pre-setting operations.

First it helps you to identify the vehicle that needs to be pre-set. You select from a number of characteristics, including make, model, year and chassis code of the vehicle. The software will then show the right Remote Car Key reference, what transponder and what Silca FH key

blade to use. Then the software provides precise information on how to programme the remote, whether to use a Silca or Advanced Diagnostics device or to use the car manufacturer's manual on-board procedures. These procedures are available in English, Arabic, Czech, Dutch, Finnish, French, German, Greek, Hebrew, Italian, Japanese, Korean, Polish, Portuguese, Romanian, Russian, Spanish, and Turkish.

The SRP software can be accessed via PC or via mobile device through the dedicated app. It then transmits data to the Smart Remote Programmer via USB cable when using a PC

or via Bluetooth when using a mobile device. The SRP software app is compatible with Android and iOs systems and can be downloaded from Google Play or from the App Store.