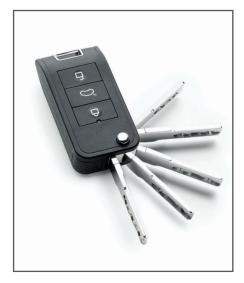

#### **REMOTE CAR KEY**

- 1. Space-saving retractable flip blade (to be ordered separately)
- 2. Flip key blade release button
- 3. Durable, matt black plastic key case
- 4. 3 buttons (lock, unlock and boot release) in relief to distinguish by touch
- 5. Clip to attach to key ring
- 6. LED light illuminates when remote buttons pressed
- 7. Transponder holder
- 8. Battery holder. Lithium battery CR2032 supplied

# **REMOTE CAR KEY PACKAGING**

Each individual key is packed in a plastic clamshell for optimized hook display and storage. Each package includes:

- front and rear insert cards;
- folded instructions;
- 2 transponder holders (one for plastic and one for glass transponders - only for the CIRFH1);
- plug to close the transponder holder - component separated only for the CIRFH1);
- 2 pins to attach the Silca FH key blade.