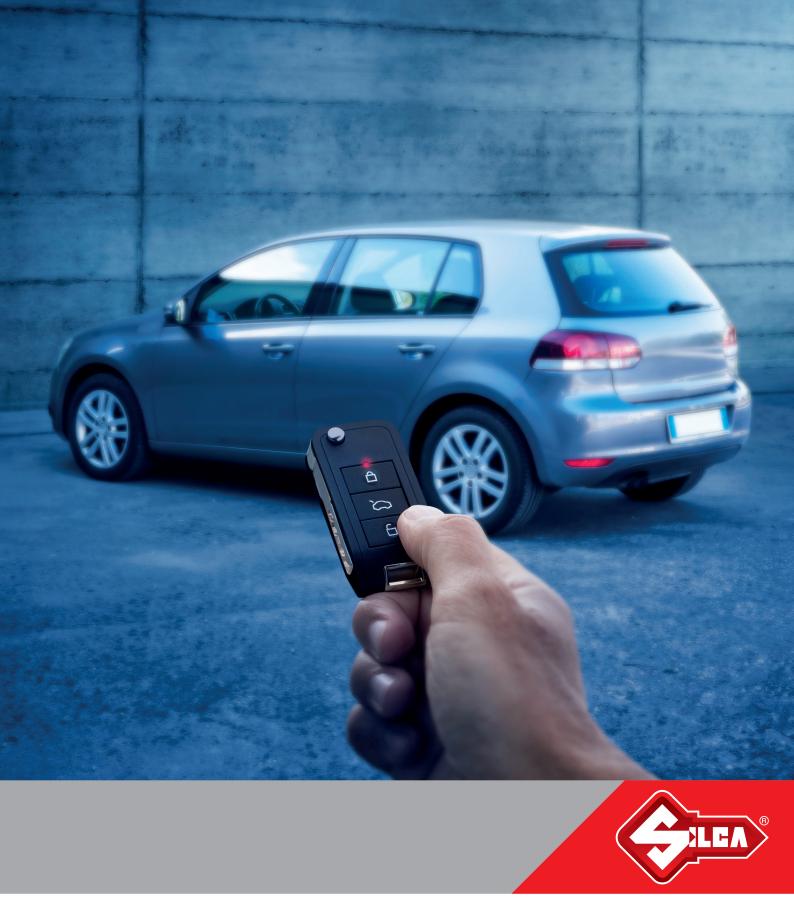

# **Remote Car Key Smart Remote Programmer**

The complete solution for duplicating car remotes

The Silca Remote Car Key is a unique guality-styled, compact remote that, once programmed, duplicates the functions of the original key. It features three push buttons for lock, unlock and boot release and incorporates a space-saving retractable Silca quality blade.

The Silca Smart Remote Programmer is the device that pre-sets the new remote key. It takes the specific vehicle data necessary to pre-set a new key from the dedicated SRP software via a PC or mobile device and writes it onto the remote key in seconds via NFC technology.