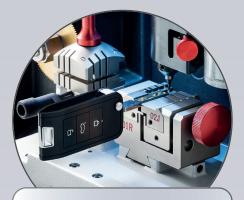

4. The remote is pre-set by placing the new key over the key symbol in the recess in the Smart Remote Programmer using the NFC (Near Field Communication) technology.

**5.** Cut the FH key blade and fix it in the Remote Car Key using the pins provided\*. SRP tells you what FH key blade to use.

6. If necessary fit the Remote Car Key with the relevant transponder. SRP tells you what Silca transponder to use.

**7. Programme the transponder** using an Advanced Diagnostics device, or clone it using the Silca RW4 Plus or Fast Copy Plus.