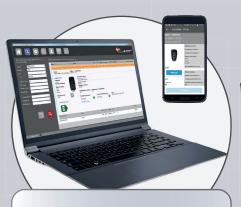

The Silca Smart Remote Programmer is the device that pre-sets the new remote key. It takes the specific vehicle data necessary to pre-set a new key from the dedicated SRP software via a PC or mobile device and writes it onto the remote key in seconds via NFC technology.

# **HOW IT WORKS**

With the Silca Remote Car Key Solution duplicating original vehicle keys is easy.

1. Search for the make, model and year of the vehicle key to pre-set in the special SRP software using a PC, or with a mobile device via the dedicated app.

The SRP software can be accessed via PC or via mobile device through the dedicated app. It then transmits data to the Smart Remote Programmer via USB cable when using a PC

or via Bluetooth when using a mobile device. The SRP software app is compatible with Android and iOs systems and can be downloaded from Google Play or from the App Store.