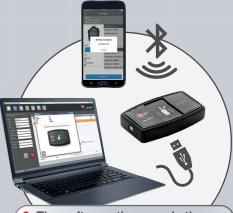

2. The programme tells you whether the remote can be pre-set and if so which key variant is needed.

**3.** The software then sends the data necessary to pre-set the new key to the Smart Remote Programmer either remotely via Bluetooth or via the USB cable from a PC.

4. The remote is pre-set by placing the new key over the key symbol in the recess in the Smart Remote Programmer using the NFC (Near Field Communication) technology.

**5.** Cut the FH key blade and fix it in the Remote Car Key using the pins provided\*. SRP tells you what FH key blade to use.

The SRP software can be accessed via PC or via mobile device through the dedicated app. It then transmits data to the Smart Remote Programmer via USB cable when using a PC

or via Bluetooth when using a mobile device. The SRP software app is compatible with Android and iOs systems and can be downloaded from Google Play or from the App Store.