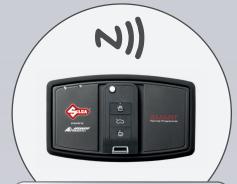

#### SMART REMOTE PROGRAMMER

- **1.** Bluetooth LED (blue). It flashes when searching for a Bluetooth connection or when the connection is lost and stays illuminated when the connection is made
- **2.** Power on LED (red). It works only when the device is powered by batteries. It flashes when receiving and transmitting data
- **3.** NFC antenna recess. The new key is placed here to pre-set the remote
- **4.** Removable, soft-touch, protective rubber grip all around the device
- 5. On/off button / Reset button
- 6. USB socket for PC connection and power feed