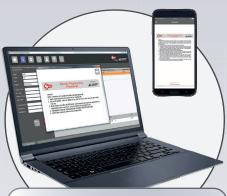

#### The SRP software is the user-friendly programme that guides you step-by-step through all the Remote Car Key pre-setting operations.

First it helps you to identify the vehicle that needs to be pre-set. You select from a number of characteristics, including make, model, year and chassis code of the vehicle. The software will then show the right Remote Car Key reference, what transponder and what Silca FH key

blade to use. Then the software provides precise information on how to programme the remote, whether to use a Silca or Advanced Diagnostics device or to use the car manufacturer's manual on-board procedures. These procedures are available in English, Arabic, Czech, Dutch, Finnish, French, German, Greek, Hebrew, Italian, Japanese, Korean, Polish, Portuguese, Romanian, Russian, Spanish, and Turkish.

The SRP software can be accessed via PC or via mobile device through the dedicated app. It then transmits data to the Smart Remote Programmer via USB cable when using a PC

or via Bluetooth when using a mobile device. The SRP software app is compatible with Android and iOs systems and can be downloaded from Google Play or from the App Store.