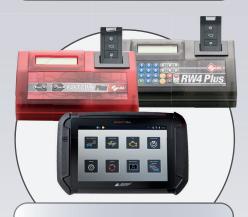

The Silca Smart Remote Programmer is the device that pre-sets the new remote key. It takes the specific vehicle data necessary to pre-set a new key from the dedicated SRP software via a PC or mobile device and writes it onto the remote key in seconds via NFC technology.

6. If necessary fit the Remote Car Key with the relevant transponder. SRP tells you what Silca transponder to use.

**7. Programme the transponder** using an Advanced Diagnostics device, or clone it using the Silca RW4 Plus or Fast Copy Plus.

#### SMART REMOTE PROGRAMMER

- **1.** Bluetooth LED (blue). It flashes when searching for a Bluetooth connection or when the connection is lost and stays illuminated when the connection is made
- **2.** Power on LED (red). It works only when the device is powered by batteries. It flashes when receiving and transmitting data
- **3.** NFC antenna recess. The new key is placed here to pre-set the remote
- **4.** Removable, soft-touch, protective rubber grip all around the device
- 5. On/off button / Reset button
- 6. USB socket for PC connection and power feed