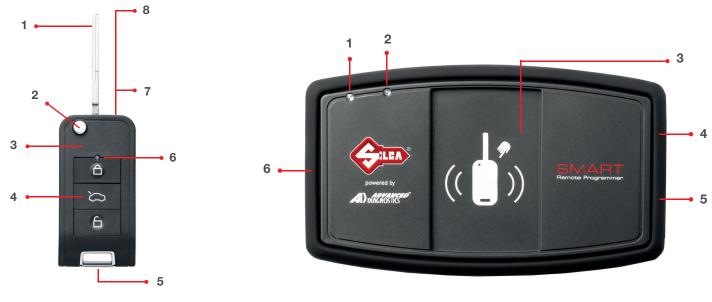

#### **REMOTE CAR KEY**

- 1. Space-saving retractable flip blade (to be ordered separately)
- 2. Flip key blade release button
- 3. Durable, matt black plastic key case
- 4. 3 buttons (lock, unlock and boot release) in relief to distinguish by touch
- 5. Clip to attach to key ring
- 6. LED light illuminates when remote buttons pressed
- 7. Transponder holder
- 8. Battery holder. Lithium battery CR2032 supplied

#### SMART REMOTE PROGRAMMER

- **1.** Bluetooth LED (blue). It flashes when searching for a Bluetooth connection or when the connection is lost and stays illuminated when the connection is made
- **2.** Power on LED (red). It works only when the device is powered by batteries. It flashes when receiving and transmitting data
- **3.** NFC antenna recess. The new key is placed here to pre-set the remote
- **4.** Removable, soft-touch, protective rubber grip all around the device
- 5. On/off button / Reset button
- 6. USB socket for PC connection and power feed