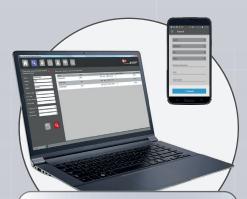

The Silca Smart Remote Programmer is the device that pre-sets the new remote key. It takes the specific vehicle data necessary to pre-set a new key from the dedicated SRP software via a PC or mobile device and writes it onto the remote key in seconds via NFC technology.

The SRP software can be accessed via PC or via mobile device through the dedicated app. It then transmits data to the Smart Remote Programmer via USB cable when using a PC

or via Bluetooth when using a mobile device. The SRP software app is compatible with Android and iOs systems and can be downloaded from Google Play or from the App Store.