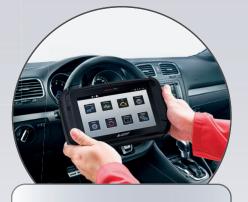

# **HOW IT WORKS**

With the Silca Remote Car Key Solution duplicating original vehicle keys is easy.

1. Search for the make, model and year of the vehicle key to pre-set in the special SRP software using a PC, or with a mobile device via the dedicated app.

8. The SRP software advises if the remote can be programmed into the vehicle using a Silca or Advanced Diagnostics device.

 Alternatively the remote can be programmed into the vehicle using the manufacturer's manual onboard procedure. SRP contains a comprehensive database of on-board procedures.

The SRP software can be accessed via PC or via mobile device through the dedicated app. It then transmits data to the Smart Remote Programmer via USB cable when using a PC

or via Bluetooth when using a mobile device. The SRP software app is compatible with Android and iOs systems and can be downloaded from Google Play or from the App Store.