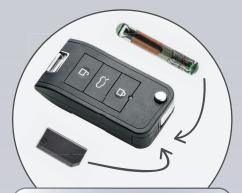

# **Remote Car Key Smart Remote Programmer**

The complete solution for duplicating car remotes

The Silca Remote Car Key is a unique guality-styled, compact remote that, once programmed, duplicates the functions of the original key. It features three push buttons for lock, unlock and boot release and incorporates a space-saving retractable Silca quality blade.

#### **REMOTE CAR KEY**

- 1. Space-saving retractable flip blade (to be ordered separately)
- 2. Flip key blade release button
- 3. Durable, matt black plastic key case
- 4. 3 buttons (lock, unlock and boot release) in relief to distinguish by touch
- 5. Clip to attach to key ring
- 6. LED light illuminates when remote buttons pressed
- 7. Transponder holder
- 8. Battery holder. Lithium battery CR2032 supplied